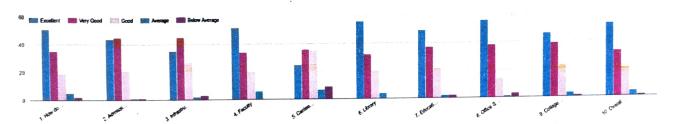

## Feedback Analysis of Students on Infrastructure & Faculty Members:

These questionnaires are created to know your viewpoint about your Alma mater (GCJ, Haily Mandi)

What areas of infrastructure, do you think need to be improved? 129 responses