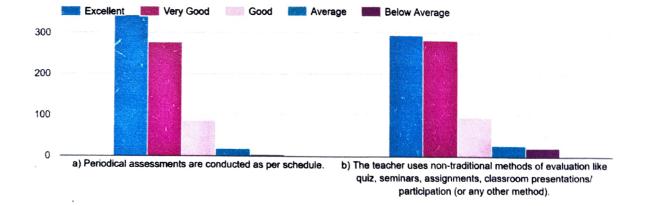

#### III. EVALUATION PROCESS

For better academic performance, do you think you need? 703 responses