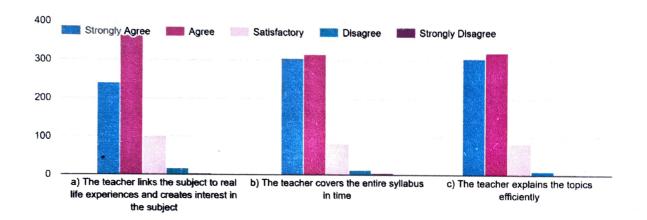

### Feedback Analysis From Alumni:

These questionneires are created to know your viewpoint about your Alma mater (GO.), Hally Mandill

Govt. Governal Governal, Haily Mandi, Gurgaon)