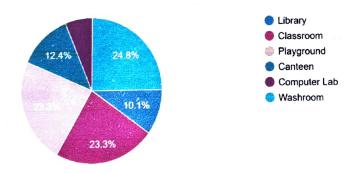

## Feedback Analysis From Parents:

Does your ward/College regularly informs you about her/his performance 160 responses

**Basic Facilities** 