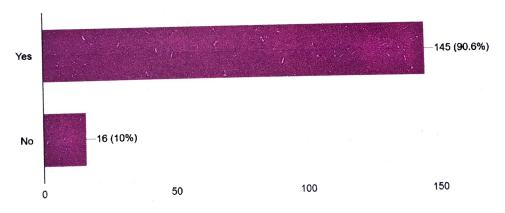

## Feedback Analysis From Parents:

Does your ward/College regularly informs you about her/his performance 160 responses

**Basic Facilities** 