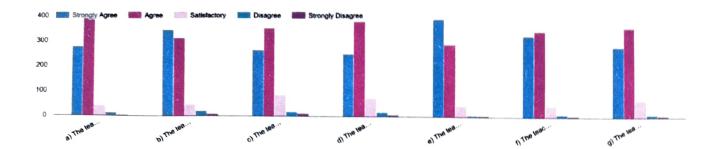

### Feedback Analysis From Alumni:

These questionneires are created to know your viewpoint about your Alma mater (GO.), Hally Mandill

Govt. Governal Governal, Haily Mandi, Gurgaon)