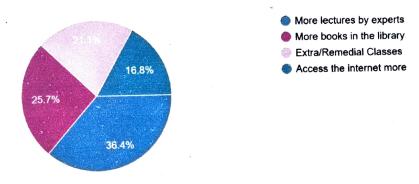

#### III. EVALUATION PROCESS

For better academic performance, do you think you need? 703 responses