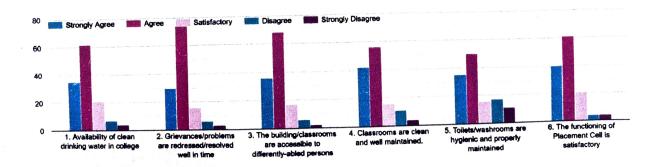

## Feedback Analysis From Parents:

Does your ward/College regularly informs you about her/his performance 160 responses

**Basic Facilities** 